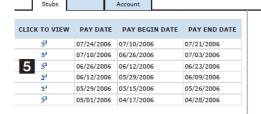

Your initial PASSWORD is: the last four digits of your SSN

- 4. Click the Log In button. 3
- 5. Once you have logged in, follow the on-screen instructions to setup several security questions.
- 6. Once you have setup your security questions, you will see the main screen which is organized by tabs. Click on the Pay Stubs tab 4 to see a list of all pay dates for which you have a pay stub. To see the entire pay stub for a particular date click on the view icon in the "click to view". To View column on the left side of the screen.