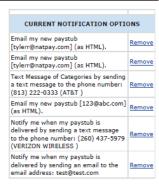

## **Setting Up Notification Options**

1. Click on the Pay Stubs tab 4. On the right side of the screen, select the appropriate bar

**6** to setup email or text message notifications.

Manage You