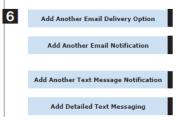

## **Setting Up Notification Options**

1. Click on the Pay Stubs tab 4. On the right side of the screen, select the appropriate bar

**6** to setup email or text message notifications.

Manage You