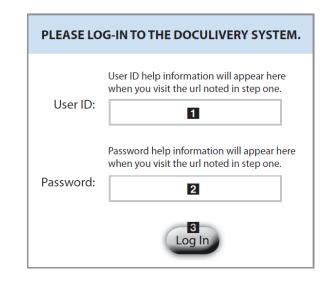

## **Getting Started**

 Point your internet browser to the following url: www.doculivery.com/jfc

2. Enter your User ID. 1

D. **49** 

Your USER ID is: Your full SSN #

3. Enter your initial Password. 2

You will be required to change your password upon initial log in.

Your initial PASSWORD is: the last four digits of your SSN

- 4. Click the Log In button. 3
- 5. Once you have logged in, follow the on-screen instructions to setup several security questions.
- 6. Once you have setup your security questions, you will see the main screen which is organized by tabs. Click on the Pay Stubs tab 4 to see a list of all pay dates for which you have a pay stub. To see the entire pay stub for a particular date click on the view icon in the "click to view". To View column on the left side of the screen.